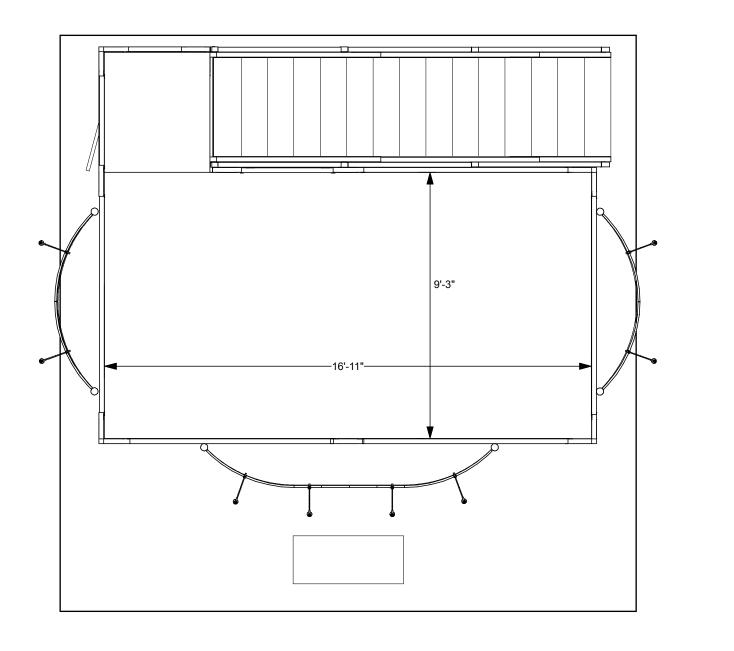

## DESIGN : DD917-LSS-HP

## **DATE:** 04/21/2020

**REFERENCE:** 20X20

© 2020

The designs shown herein are protected by copyright and other laws. This document is to be maintained in confidence. No portion of the information or design shown herein may be reproduced, electronically or otherwise, nor may any display be made from this design without written consent.

DESIGN : DD917-LSS-HP

DRAWN BY: LH

**REFERENCE:** 20X20 © 2020

The designs shown herein are protected by copyright and other laws. This document is to be maintained in confidence. No portion of the information or design shown herein may be reproduced, electronically or otherwise, nor may any display be made from this design without written consent.

**DATE:** 04/21/2020

DRAWN BY: LH

DESIGN : DD917-LSS-HP

DATE: 04/21/2020

REFERENCE: 20X20

© 2020

The designs shown herein are protected by copyright and other laws. This document is to be maintained in confidence. No portion of the information or design shown herein may be reproduced, electronically or otherwise, nor may any display be made from this design without written consent.