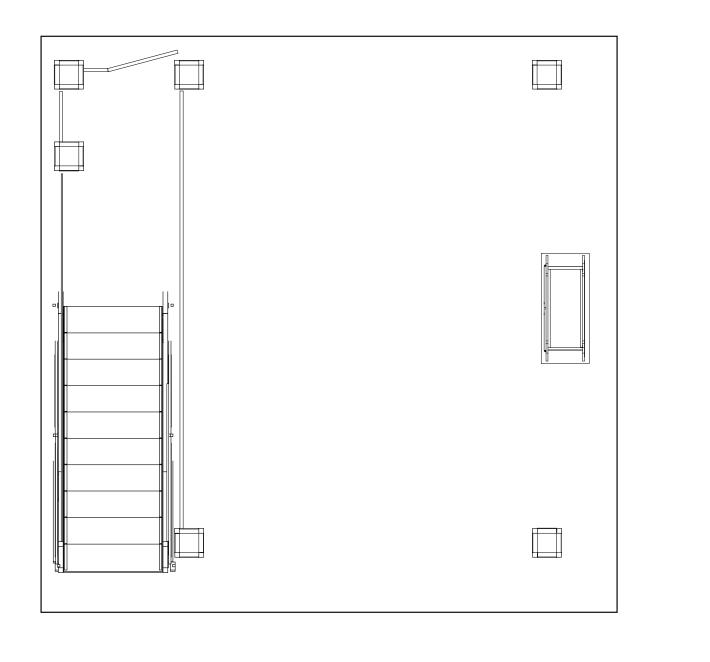

DRAWN BY: LH

DESIGN : DD1317-LSS-RG

DATE: 04/21/2020

REFERENCE: 20X20

© 2020

The designs shown herein are protected by copyright and other laws. This document is to be maintained in confidence. No portion of the information or design shown herein may be reproduced, electronically or otherwise, nor may any display be made from this design without written consent.



DRAWN BY: LH

DESIGN : DD1317-LSS-RG

DATE: 04/21/2020

REFERENCE: 20X20

© 2020

The designs shown herein are protected by copyright and other laws. This document is to be maintained in confidence. No portion of the information or design shown herein may be reproduced, electronically or otherwise, nor may any display be made from this design without written consent.



DRAWN BY: LH

## DESIGN : DD1317-LSS-RG

## DATE: 04/21/2020

REFERENCE: 20X20

© 2020

The designs shown herein are protected by copyright and other laws. This document is to be maintained in confidence. No portion of the information or design shown herein may be reproduced, electronically or otherwise, nor may any display be made from this design without written consent.