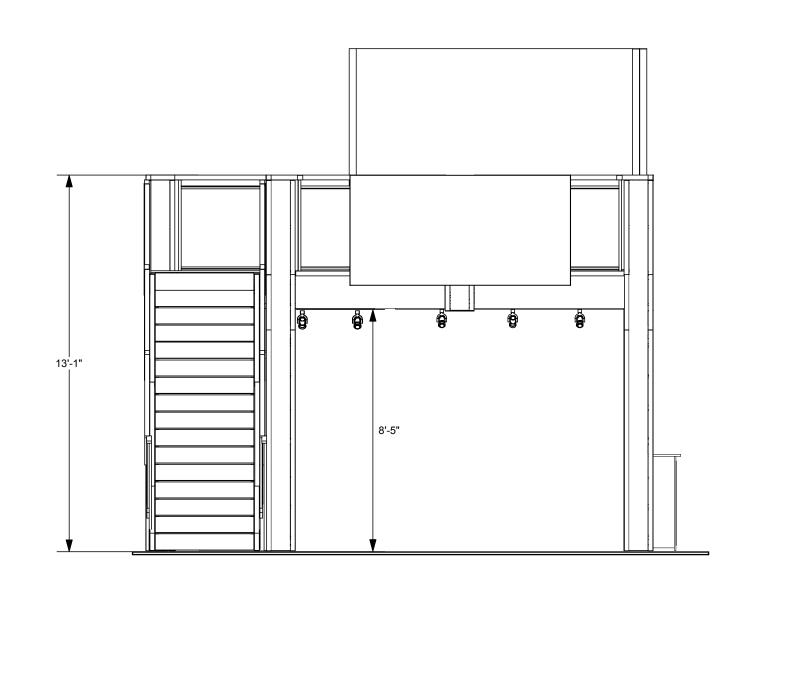

DRAWN BY: LH

DESIGN : DD1317-LSS-RG

DATE: 04/21/2020

REFERENCE: 20X20

© 2020

The designs shown herein are protected by copyright and other laws. This document is to be maintained in confidence. No portion of the information or design shown herein may be reproduced, electronically or otherwise, nor may any display be made from this design without written consent.



DRAWN BY: LH

DESIGN : DD1317-LSS-RG

DATE: 04/21/2020

REFERENCE: 20X20

© 2020

The designs shown herein are protected by copyright and other laws. This document is to be maintained in confidence. No portion of the information or design shown herein may be reproduced, electronically or otherwise, nor may any display be made from this design without written consent.



DRAWN BY: LH

## DESIGN : DD1317-LSS-RG

## DATE: 04/21/2020

REFERENCE: 20X20

© 2020

The designs shown herein are protected by copyright and other laws. This document is to be maintained in confidence. No portion of the information or design shown herein may be reproduced, electronically or otherwise, nor may any display be made from this design without written consent.