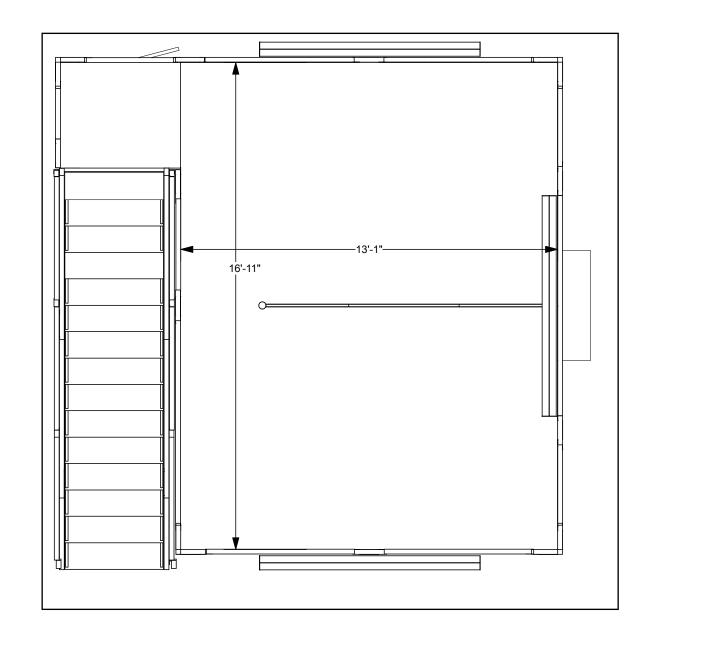

DRAWN BY: LH

DESIGN : DD1317-LSS-RG

DATE: 04/21/2020

REFERENCE: 20X20

© 2020

The designs shown herein are protected by copyright and other laws. This document is to be maintained in confidence. No portion of the information or design shown herein may be reproduced, electronically or otherwise, nor may any display be made from this design without written consent.



DRAWN BY: LH

DESIGN : DD1317-LSS-RG

DATE: 04/21/2020

REFERENCE: 20X20

© 2020

The designs shown herein are protected by copyright and other laws. This document is to be maintained in confidence. No portion of the information or design shown herein may be reproduced, electronically or otherwise, nor may any display be made from this design without written consent.



DRAWN BY: LH

## DESIGN : DD1317-LSS-RG

## DATE: 04