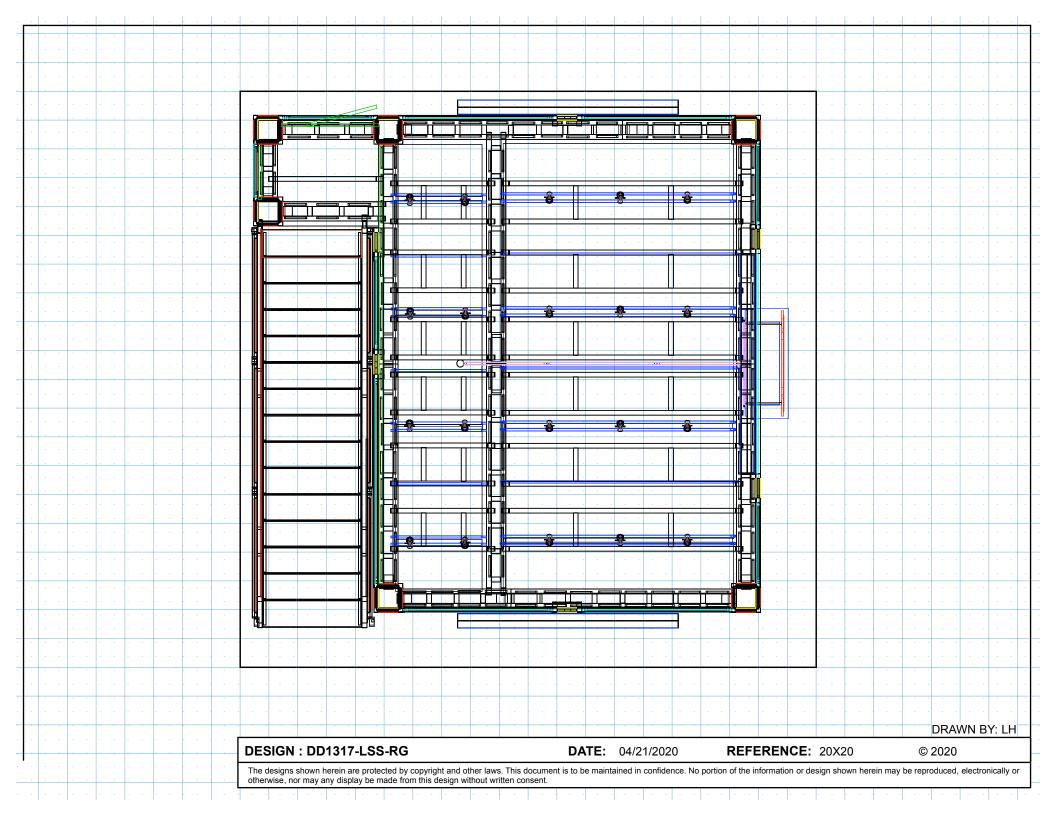

DRAWN BY: LH

DESIGN : DD1317-LSS-RG

DATE: 04/21/2020

REFERENCE: 20X20

© 2020

The designs shown herein are protected by copyright and other laws. This document is to be maintained in confidence. No portion of the information or design shown herein may be reproduced, electronically or otherwise, nor may any display be made from this design without written consent.

DRAWN BY: LH

## DESIGN : DD1317-LSS-RG

## DATE: 04/21/2020

REFERENCE: 20X20

© 2020

The designs shown herein are protected by copyright and other laws. This document is to be maintained in confidence. No portion of the information or design shown herein may be reproduced, electronically or otherwise, nor may any display be made from this design without written consent.