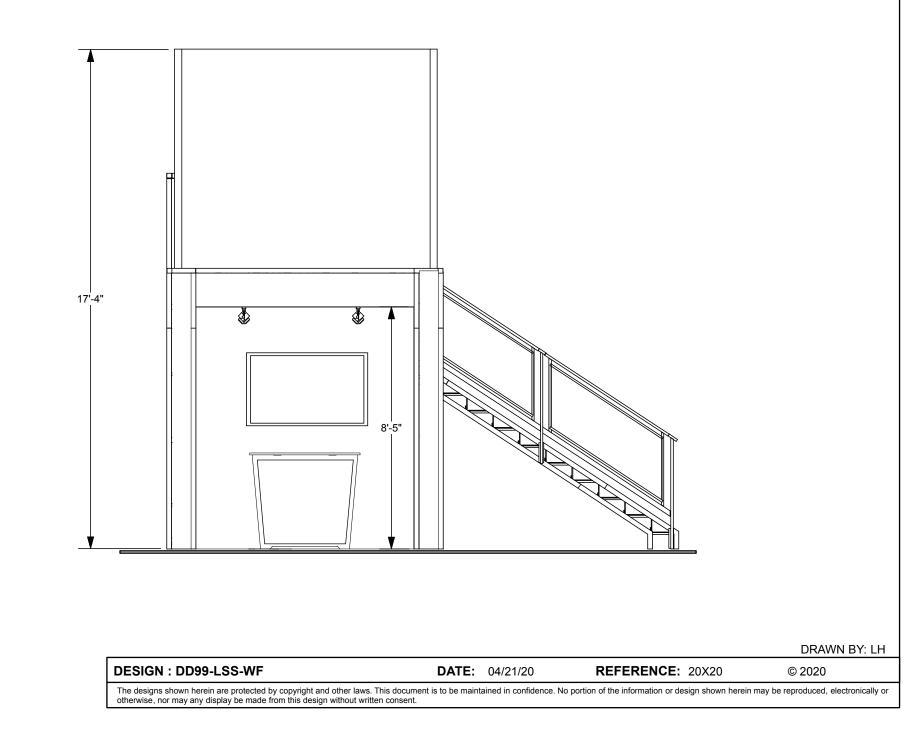

DRAWN BY: LH

## DESIGN : DD99-LSS-WF

## DATE: 04/21/20

REFERENCE: 20X20

© 2020

The designs shown herein are protected by copyright and other laws. This document is to be maintained in confidence. No portion of the information or design shown herein may be reproduced, electronically or otherwise, nor may any display be made from this design without written consent.

DRAWN BY: LH

© 2020

## **DESIGN : DD99-LSS-WF**

## **DATE:** 04/21/20

**REFERENCE:** 20X20

The designs shown herein are protected by copyright and other laws. This document is to be maintained in confidence. No portion of the information or design shown herein may be reproduced, electronically or otherwise, nor may any display be made from this design without written consent.