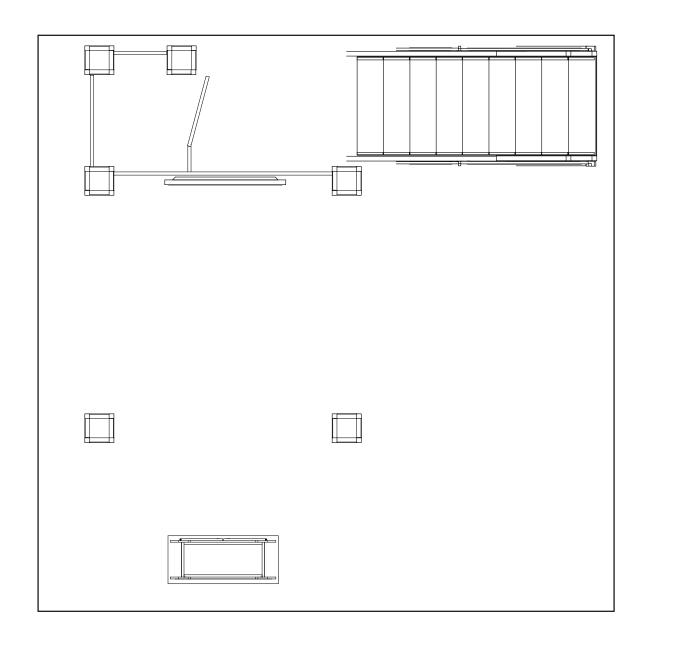

|                                                                                                                                                                                             |      |      |      |            |       |       |       |        |       |      |           |       |                  |       |       |       |   |       |       |      |      |        |     |       |     |       | <u> </u>   |



DRAWN BY: LH

## DESIGN : DD99-LSS-WF

## DATE: 04/21/20

REFERENCE: 20X20

© 2020

The designs shown herein are protected by copyright and other laws. This document is to be maintained in confidence. No portion of the information or design shown herein may be reproduced, electronically or otherwise, nor may any display be made from this design without written consent.



DRAWN BY: LH

© 2020

## **DESIGN : DD99-LSS-WF**

## **DATE:** 04/21/20

**REFERENCE:** 20X20

The designs shown herein are protected by copyright and other laws. This document is to be maintained in confidence. No portion of the information or design shown herein may be reproduced, electronically or otherwise, nor may any display be made from this design without written consent.