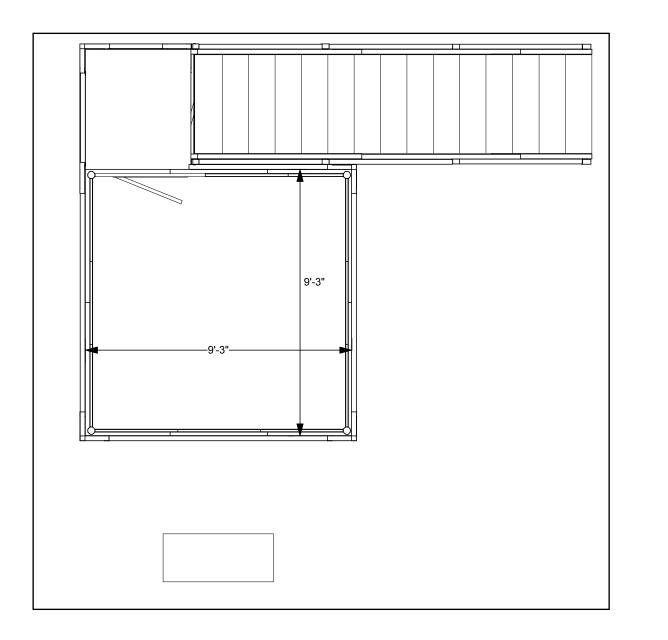

|      |      |      |            |       |       |       |        |       |      | <br>      |       |                  |       |       |       | - |       |       |      |      |        |     |       |     |       |            |
|             |                      |       |      |       |       |                                                                                                                                                                                             |      |      |      |            |       |       |       |        |       |      |           |       |                  |       |       |       |   |       |       |      |      |        |     |       |     |       | <u> </u>   |



DRAWN BY: LH

## DESIGN : DD99-LSS-WF

## DATE: 04/21/20

REFERENCE: 20X20

© 2020

The designs shown herein are protected by copyright and other laws. This document is to be maintained in confidence. No portion of the information or design shown herein may be reproduced, electronically or otherwise, nor may any display be made from this design without written consent.



DRAWN BY: LH

© 2020

## **DESIGN : DD99-LSS-WF**

## **DATE:** 04/21/20

**REFERENCE:** 20X20

The designs shown herein are protected by copyright and other laws. This document is to be maintained in confidence. No portion of the information or design shown herein may be reproduced, electronically or otherwise, nor may any display be made from this design without written consent.