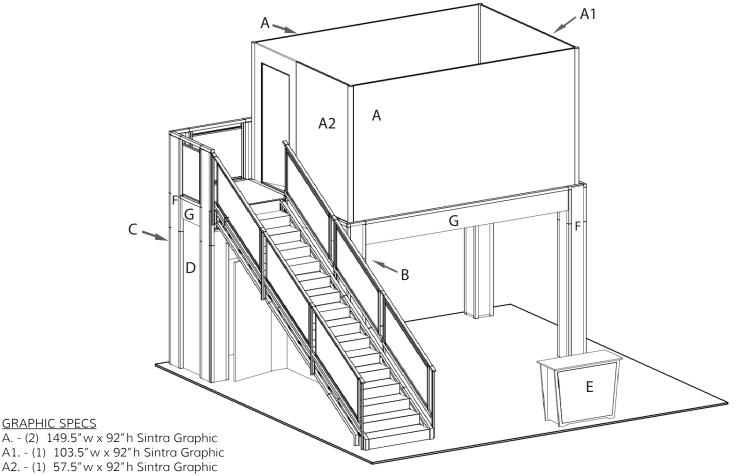

## 9'3" x 13'1" deck with locking room • Total height 17'4"

9 x 13 double deck rental kit to include:

- (1) 9'3"  $\times$  13'1" second level with landing and straight staircase
- (1) 92" wide backwall with storage closet under landing
- (1) "EV2" locking standalone counter, 46"w x 20"d black laminate top
- (1) locking 9' x 13' conference room upstairs
- (1) gray sintra ceiling with 12 track lights
- (1) 1/4'' thick frosted plex rail infills

Consult your account rep for options. Additional elements, merchandising and graphics are available

- B. (1) 91.75"w x 99" h Sintra Graphic (Back Wall)
- C. (1) 38.5" w x 99" h Sintra Graphic (End Wall)
- D. (1) 22.5" w x 99" h Sintra Graphic (back panel of closet)
- E. (1) 40"w x 35" h Counter Graphic

F. - (28 pieces total) 7-7/8" wide x various height column infill (4 sides per column plus upstairs inside) 2 example pieces notated

G. - (6 pieces total) various widths x 14" high beam covers) 2 example pieces notated