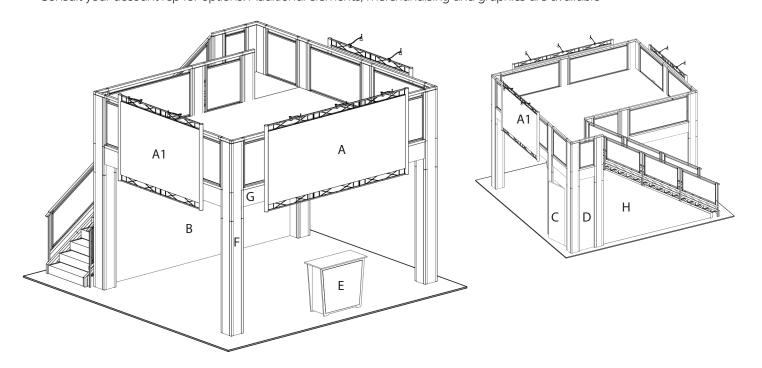

## **GRAPHIC SPECS**

- A. (1) 138" w x 59" h fabric graphic required
- A1. (2) 92" w x 59" h fabric graphic required
- B. (1) 183.5"w x 99" h Sintra Graphic (Back Wall)
- C. (1) 38.5" w x 99" h Sintra Graphic (with door)
- D. (1) 22.5" w x 99" h Sintra Graphic
- E. (1) 40"w x 35" h Counter Graphic
- F. (44 pieces total) 7-7/8" wide x various height column infill (4 sides per column plus upstairs inside) 1 example piece notated
- G. (10 pieces total) various widths x 14" high beam covers) 1 example piece notated
- H. angle wall beneath stairs