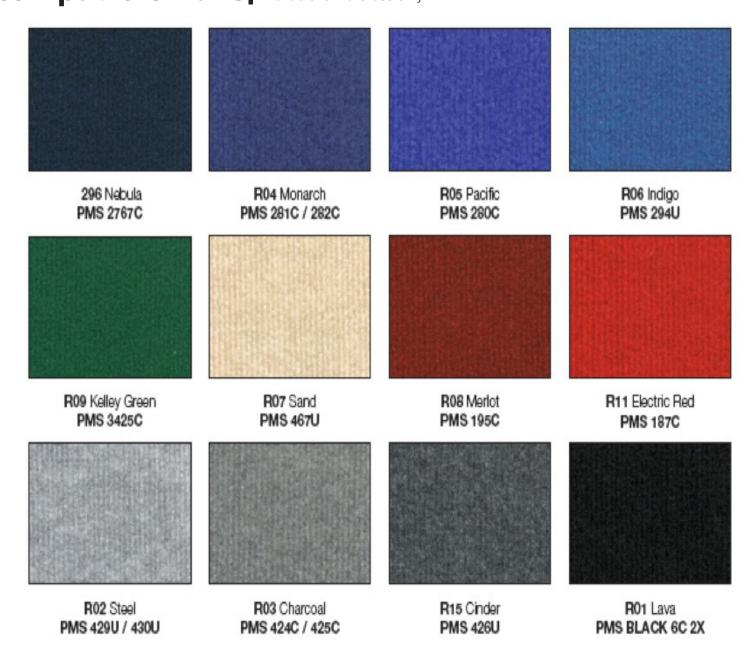

# Powder Coat Colors for Truss metal parts,

and slat-wall Available for Purchase Only

Color can make all the difference in a truss unit!