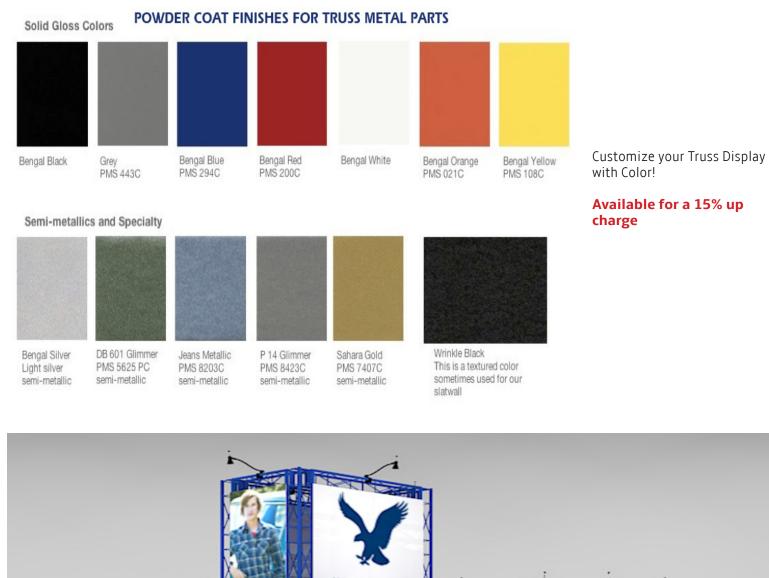

# Powder Coat Colors for Truss metal parts,

and slat-wall Available for Purchase Only

Color can make all the difference in a truss unit!

### **Powder Coat Colors | Rental**

• Slat Wall is black