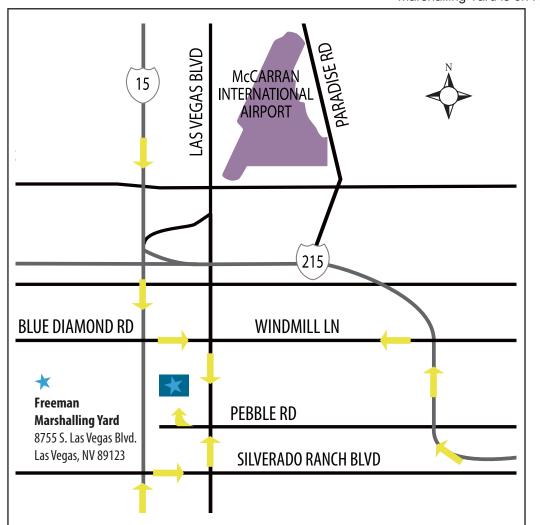

# After-hours Event Form Deadline: December 1, 2015

Use this form if you are planning to host an event in your booth for non-exhibiting guests anytime on Tuesday, January 5 or before/after show hours on January 6-9. Please complete the information below and email this form to <u>CES Operations</u>, by December 1 to obtain event approval. Please use this form per one (1) event.