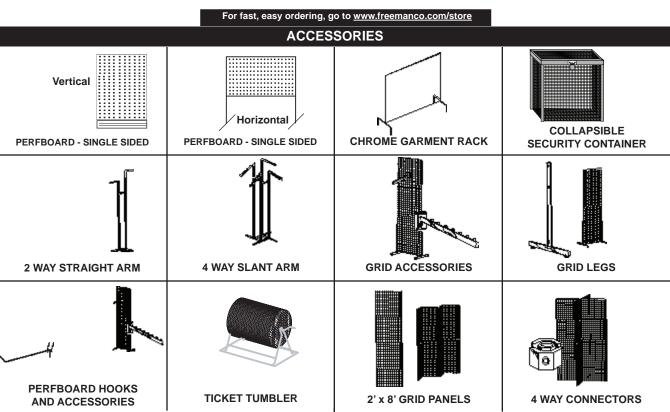

|                 | 20                |                   |       |
|       |           |                               |                 |                   |                   |       |

|           | TOTAL COS     | Т       |
|-----------|---------------|---------|
| Sub-Total | + Tax (8.15%) | = TOTAL |

(413961) CES16 - ARIA Page 2 of 2

6555 West Sunset Road Las Vegas, NV 89118 Ph: 702-579-1700 • Fax: 469-621-5604 FreemanLasVegasES@freemanco.com



#### **ONLINE PRICE DISCOUNT PRICE DEADLINE DATE DECEMBER 11, 2015**

**INCLUDE THE FREEMAN METHOD OF** PAYMENT FORM WITH YOUR ORDER

CES 2016 / C Space at ARIA / January 6-8, 2016 NAME OF SHOW:

COMPANY NAME: BOOTH #: CONTACT NAME: PHONE #:

E-MAIL ADDRESS:

For Assistance, please call 702-579-1700 to speak with one of our experts.



| Qty | Part #   | Description                   | Online<br>Price | Discount<br>Price | Standard<br>Price | Total |
|-----|----------|-------------------------------|-----------------|-------------------|-------------------|-------|
|     |          | PERFBOARD / BULL              | ETIN B          | OARDS             |                   |       |
|     | 10201178 | 1м x 8′H Single Side-Vert     | . 176.80        | 194.50            | 247.50_           |       |
|     | 10201182 | 2 1/2м x 8′H Single Side-Vert | . 133.05        | 146.35            | 186.25 _          |       |
|     | 10201480 | 04' x 8' Single Side-Horz     | . 176.80        | 194.50            | 247.50_           |       |
|     | 102040   | 4" Single Hook                | 5.40            | 5.95              | 7.55 _