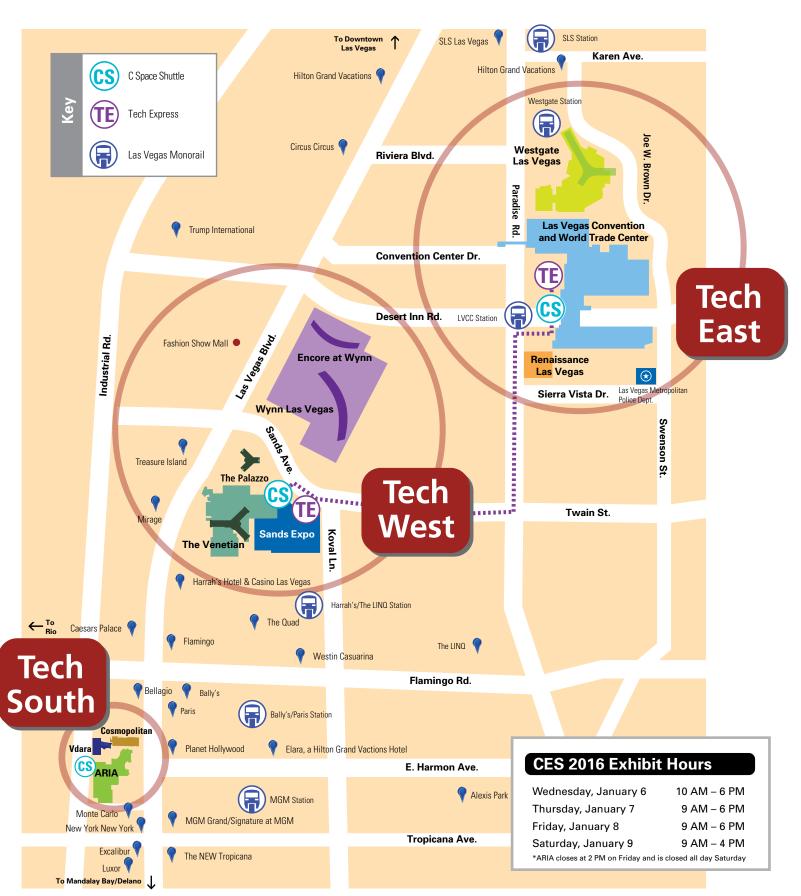

# Las Vegas City View Map

# **Tech West**

## Sands Expo/The Venetian, The Palazzo, Wynn Las Vegas and Encore at Wynn

## **Tech South**

ARIA, Cosmopolitan, Vdara (C Space Headquarters)

#### **CES 2016 Exhibit Hours**

Wednesday, January 6
Thursday, January 7
Friday, January 8
Saturday, January 9

10 AM – 6 PM
9 AM – 6 PM
9 AM – 6 PM
9 AM – 4 PM

\*ARIA closes at 2 PM on Friday and is closed all day Saturday