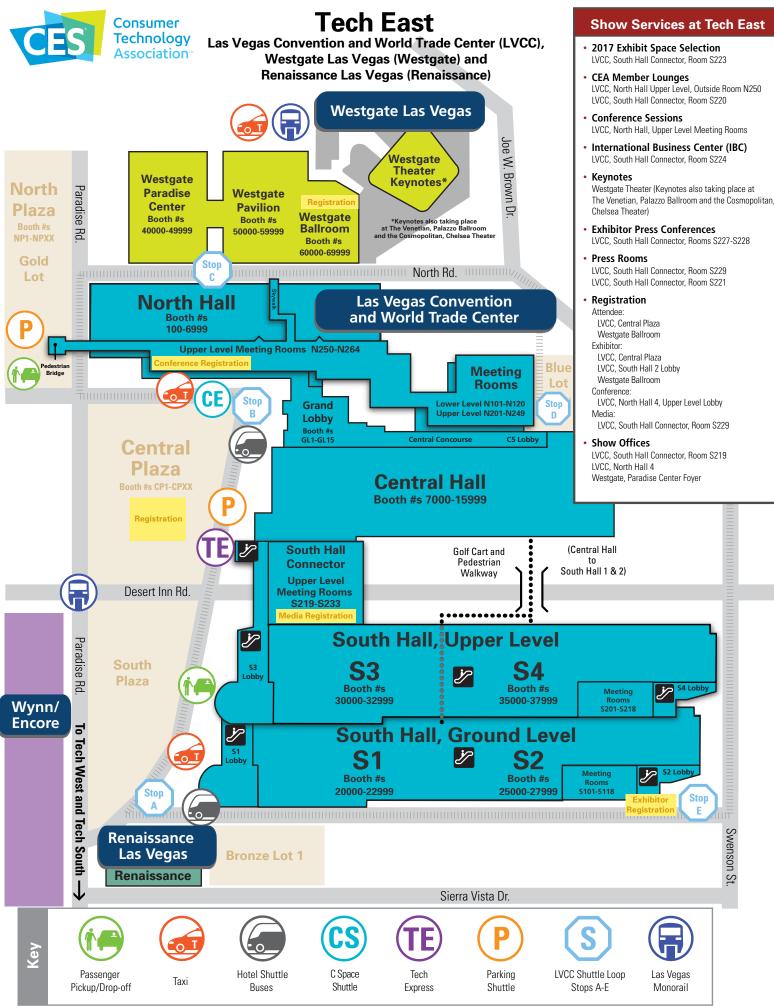

# Las Vegas City View Map







# **Tech West**

## Sands Expo/The Venetian, The Palazzo, Wynn Las Vegas and Encore at Wynn





## **Tech South**

ARIA, Cosmopolitan, Vdara (C Space Headquarters)





# **Navigating CES**

#### **CES 2016 Exhibit Hours**

Wednesday, January 6
Thursday, January 7
Friday, January 8
Saturday, January 9

10 AM – 6 PM
9 AM – 6 PM
9 AM – 6 PM
9 AM – 4 PM

\*ARIA closes at 2 PM on Friday and is closed all day Saturday

|                                     |            |              |   |   | Tecl                   | n East |                            |             |          | Tech West                  | Tech South                 |
|-------------------------------------|------------|--------------|---|---|------------------------|--------|----------------------------|-------------|---