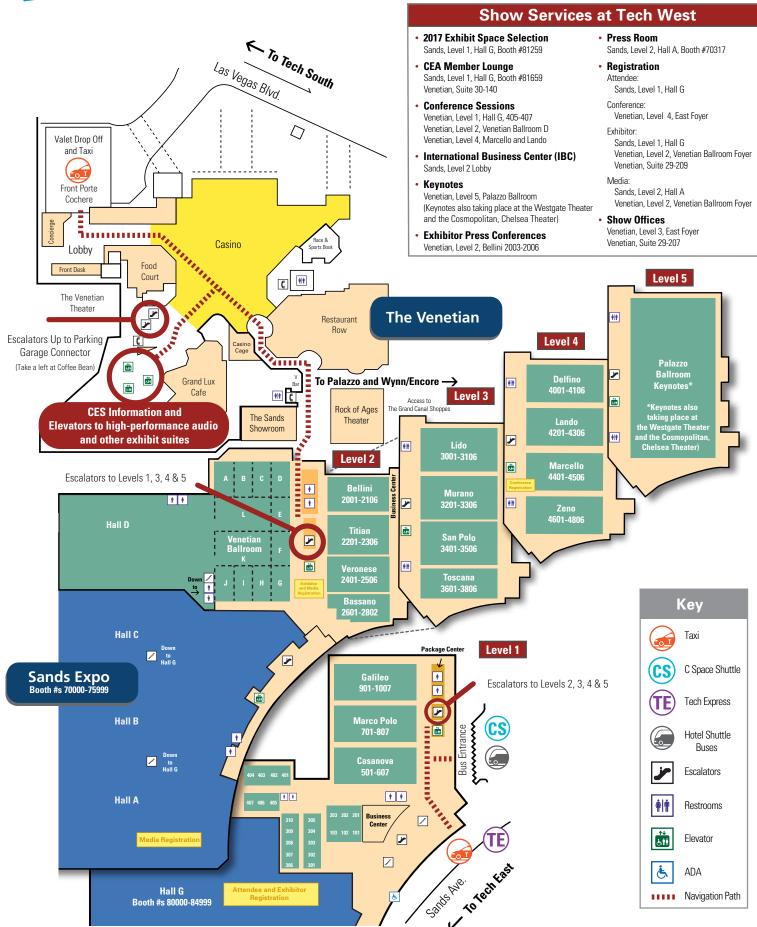

# **Tech West**

## Sands Expo/The Venetian, The Palazzo, Wynn Las Vegas and Encore at Wynn