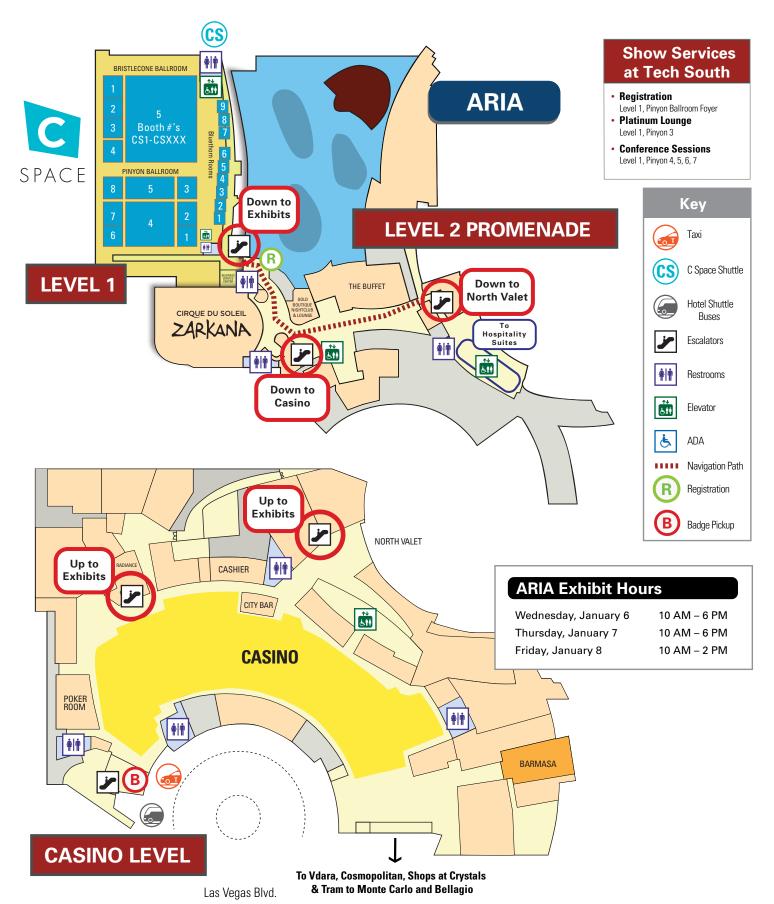

## **Tech South**

ARIA, Cosmopolitan, Vdara (C Space Headquarters)

#### **CES 2016 Exhibit Hours**

Wednesday, January 6
Thursday, January 7
Friday, January 8
Saturday, January 9

10 AM – 6 PM
9 AM – 6 PM
9 AM – 6 PM
9 AM – 4 PM

\*ARIA closes at 2 PM on Friday and is closed all day Saturday